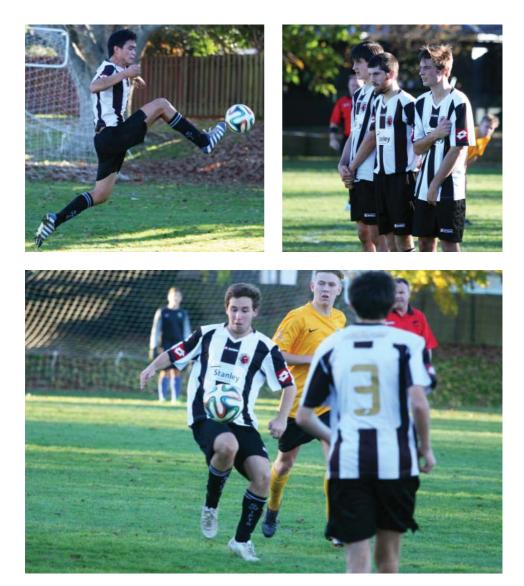

#### PICTURED

**Front Cover** Will Judson leans into action against HRFC Clube last Saturday.

**Page three** Jono Crook claims a cross against Clube.

Photos Harlequin Photography.